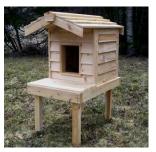

# Cat Houses

| 2' x 2'               | £80  |
|-----------------------|------|
| On Legs               | £95  |
| With Flap             | £115 |
| Other pet             |      |
| products              |      |
| available. Call for a |      |
| free quote.           |      |