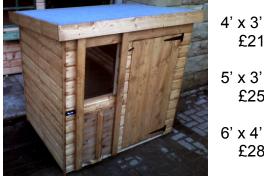

### Dog Huts & Dog Runs

£210 5' x 3' £255

6' x 4' £280

8' x 3' Dog Hut & Run £385

All jobs are made to order we can Quote on any size or shape