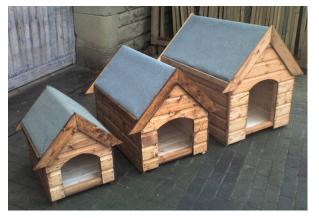

## **Dog Kennels**

- 2' x 18" £75 Small - 3' x 2' Medium £95 - 4' x 3' £125 Large