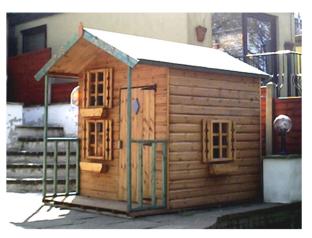

# Playhouses

SIZES: Other Sizes Available, 5' x 4' £380 POA or design your own and we will be happy to give a free guote

8' x 6' £715 8' x 8' £895