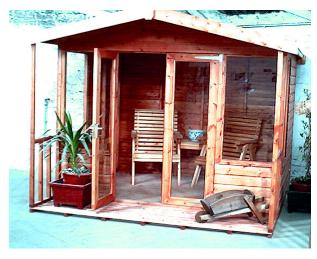

# Summerhouses

SIZES: SIZES:

8' x 6' £1105 8' x 8' £1495 8' x 7' £1256 10' x 8' £1800

Veranda: Extra £160 Veranda: Extra £220