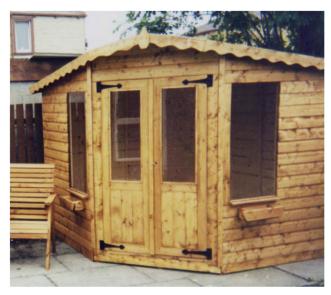

# Ed's Sheds

Quality Sheds, Playhouses, Summerhouses, Log Cabins, Gates, Fencing and Decking

# Summerhouses



SIZES: SIZES:

8' x 6' £1105 8' x 8' £1495 8' x 7' £1256 10' x 8' £1800

Veranda: Extra £160 Veranda: Extra £220

### **Corner Houses**



SIZES:

6' x 6' £945 8' x 8' £1240

7' x 7' £1028

# Playhouses



SIZES: Other Sizes Available, 5' x 4' £380 POA or design your own and we will be happy to give a free guote

8' x 6' £715 8' x 8' £895

# **Optional Extras:**

Garage Doors: £35

Name in Facia Boards: £10 Opening Window: £25 Window in Door: £22

Chimney: £27

Upstairs (8' & 6'): £175

# Decking



Any size or design. Call and we will be happy to arrange a free site visit and quotation.

Ed's Sheds

Tel: 01282 788669 Mob: 07788935264

www.edssheds.org edssheds@ntlworld.com The Yard, Grafton Street, Nelson, Lancashire BB9 8AG